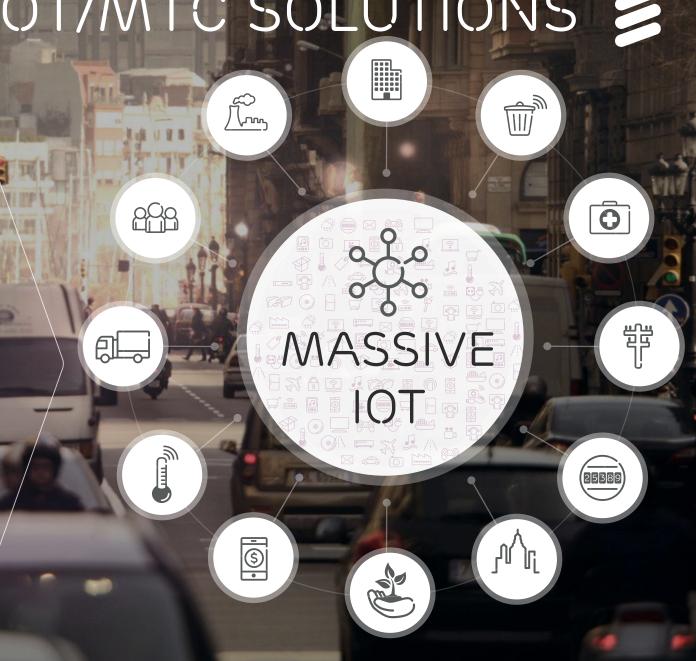

## FULL RANGE OF IOT/MTC SOLUTIONS

Standardized in 3GPP rel 13

**EC-GSM-IoT** 

**Evolution of GSM** 

Ultra-low bitrate applications

Cat-M1

**Scaled down LTE** 

Low to medium bitrate applications

**NB-IoT** 

New 200KHz carrier

Ultra low-bitrate applications