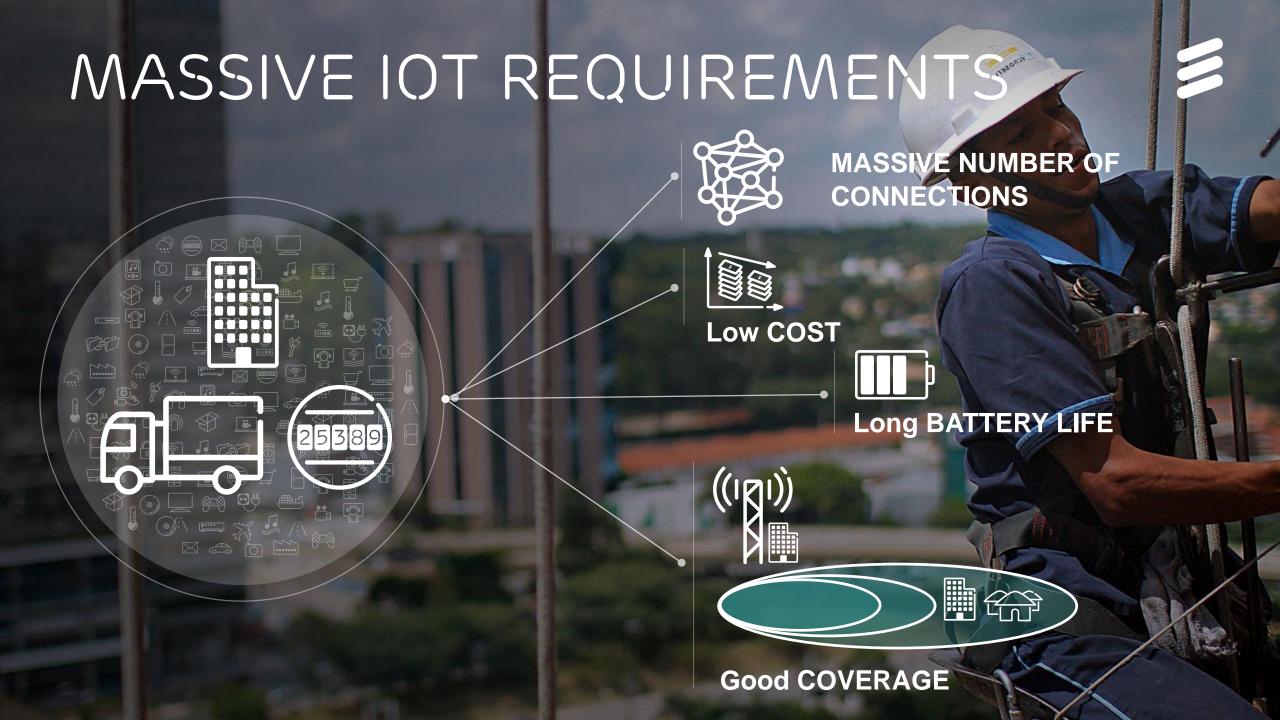

## FULL RANGE OF IOT/MTC SOLUTIONS

Standardized in 3GPP rel 13

**EC-GSM-IoT** 

**Evolution of GSM** 

Ultra-low bitrate applications

Cat-M1

**Scaled down LTE** 

Low to medium bitrate applications

**NB-IoT** 

New 200KHz carrier

Ultra low-bitrate applications