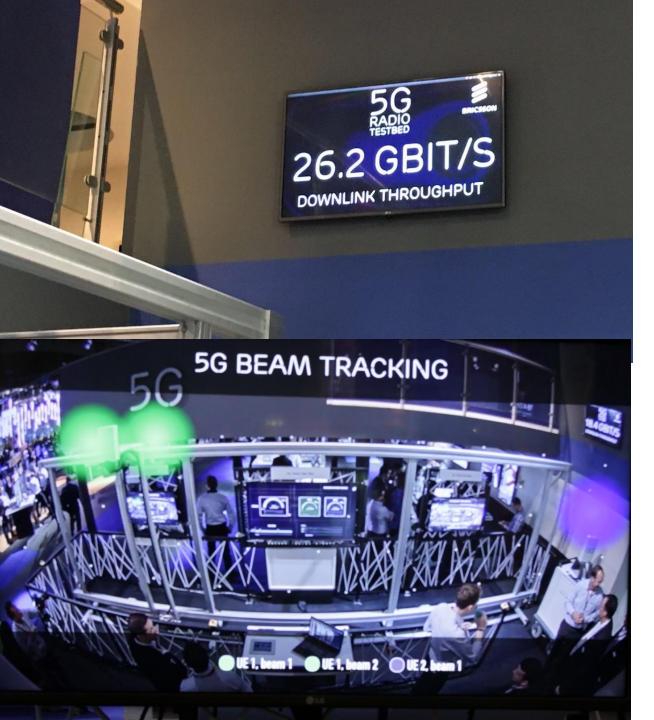

### 2016 MWC 5G DEMO

#### > Key achievements

- MU-MIMO & Massive MIMO
- Beamforming & Beam tracking
- 256 radio chain & 512 antenna elements per site
- 8 spatial streams per site
- Over 25Gbps peak downlink throughput