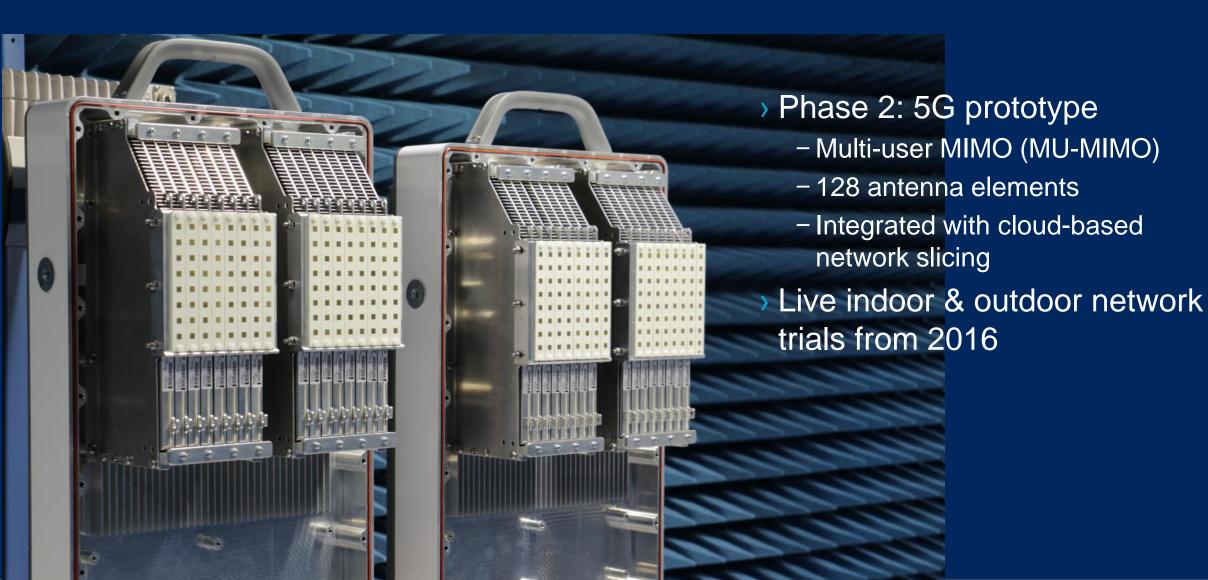

### 2016 MWC 5G DEMO

#### > Key achievements

- MU-MIMO & Massive MIMO
- Beamforming & Beam tracking
- 256 radio chain & 512 antenna elements per site
- 8 spatial streams per site
- Over 25Gbps peak downlink throughput