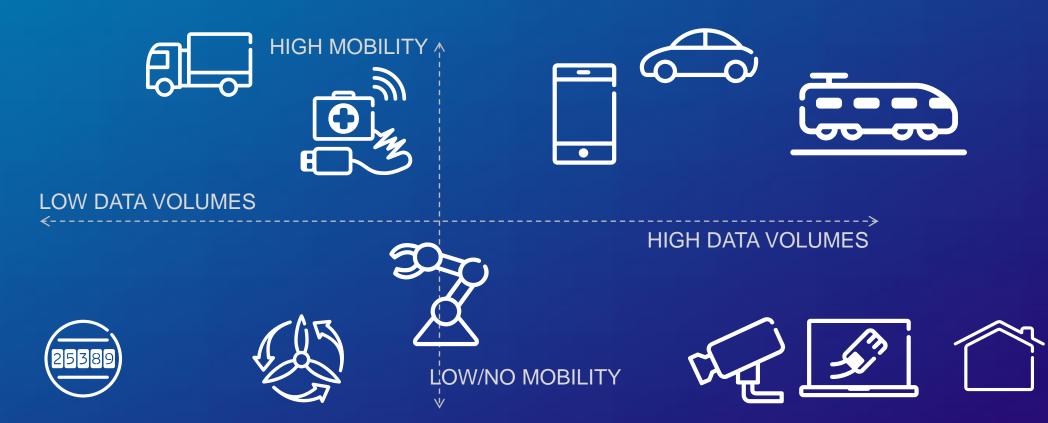

## NETWORK SLICING THE BASIS

Due to large span of characteristics

10-100X
Connected Devices

10X Battery Life 5X Lower Latency

10-100X End-user Data Rates 1000X Mobile Data Volumes