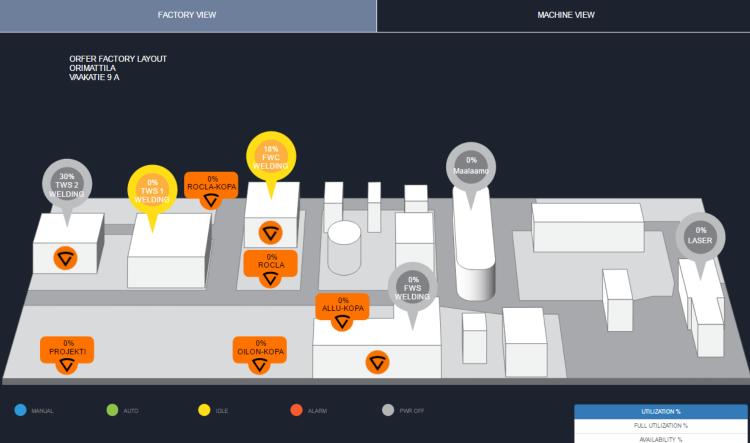

MAIN VIEW

**OPERATING VIEW** 

MAINTENANCE

FAULT REPORTS

### FACTORY LAYOUT



# OPTIMIZE WITH ORFER





### OCARE WE CARE 24/7





### OCARE WE CARE 24/7





Info pin OEE selection



### **ORFER IOT**







### **Trends in Welding industry**





### Kemppi Welding Management Solution



WeldEye is a solution to manage welding, quality and documentation

### WeldEye benefits





### Technical structure of Tieto Real Time Factory and Kemppi WeldEye connectivity





# Tieto Real Time Factory

Provides technology agnostic software automation on top of any existing production and process control systems, including ERP. Machine to machine connectivity enables new levels of optimization and creates space for innovation for any enterprise.

### Industry 4.0 Requires One solution – from Multiple Vendors

- 1 Your case is unique
- Implement a change not a technology
- 3 Monetize the data
- 4 Build to change, select open approach

# tieto

# WeldEy