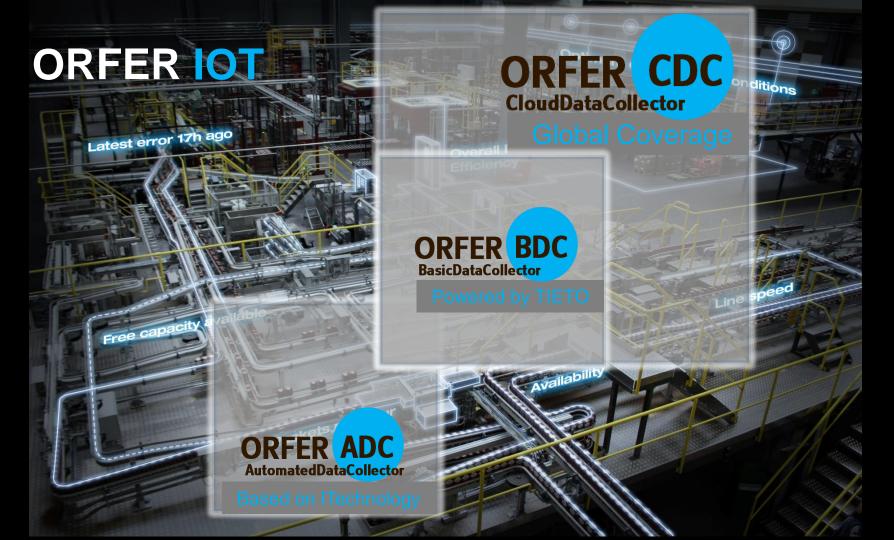

MAIN VIEW

**OPERATING VIEW** 

MAINTENANCE

FAULT REPORTS

### FACTORY LAYOUT



# OPTIMIZE WITH ORFER





### OCARE WE CARE 24/7





### OCARE WE CARE 24/7





Info pin OEE selection



### **ORFER IOT**







### **Trends in Welding industry**





### Kemppi Welding Management Solution



WeldEye is a solution to manage welding, quality and documentation

### WeldEye benefits





### Technical structure of Tieto Real Time Factory and Kemppi WeldEye connectivity





# Tieto Real Time Factory

Provides technology agnostic software automation on top of any existing production and process control systems, including ERP. Machine to machine connectivity enables new levels of optimization and creates space for innovation for any enterprise.

### Industry 4.0 Requires One solution – from Multiple Vendors

- 1 Your case is unique
- Implement a change not a technology
- 3 Monetize the data
-