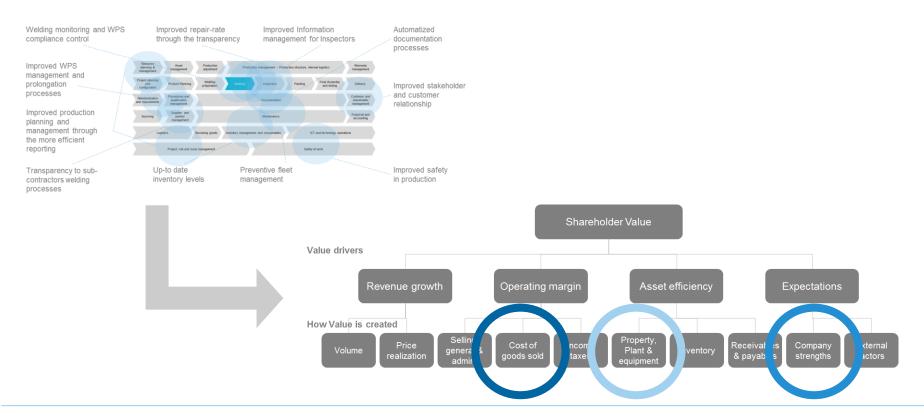

## WeldEye – Expected impacts to welding related processes

### WeldEye – Value proposition areas