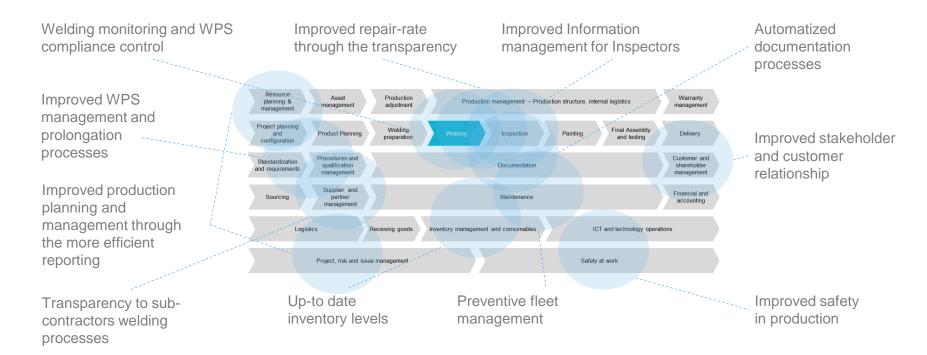

## WeldEye – Expected impacts to welding related processes

### WeldEye – Value proposition areas