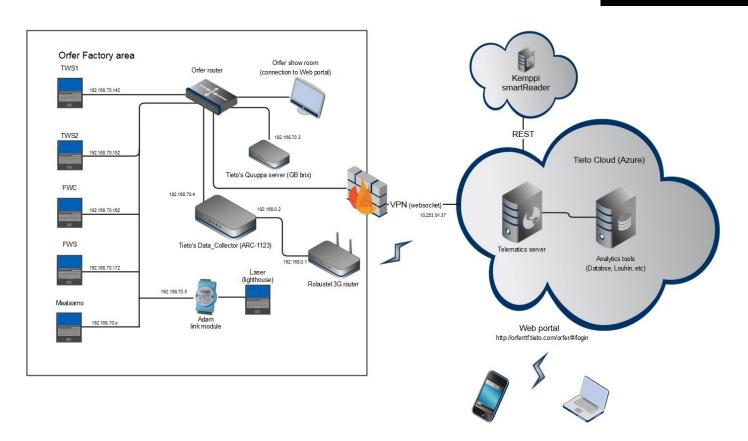

### Technical structure of Tieto Real Time Factory and Kemppi WeldEye connectivity