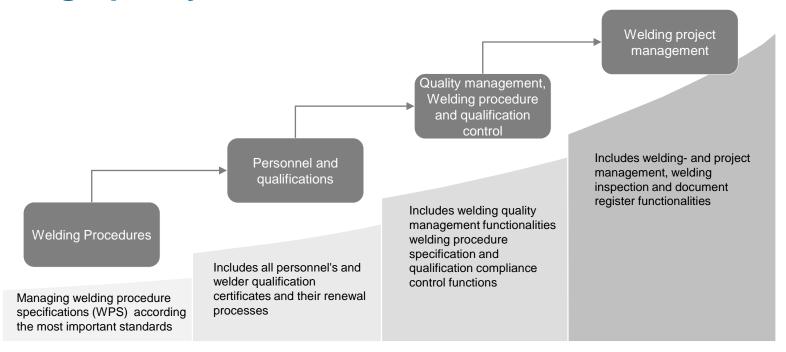

elding industry**





### Kemppi Welding Management Solution



WeldEye is a solution to manage welding, quality and documentation

### WeldEye benefits





### Technical structure of Tieto Real Time Factory and Kemppi WeldEye connectivity





# Tieto Real Time Factory

Provides technology agnostic software automation on top of any existing production and process control systems, including ERP. Machine to machine connectivity enables new levels of optimization and creates space for innovation for any enterprise.

### Industry 4.0 Requires One solution – from Multiple Vendors

- 1 Your case is unique
- Implement a change not a technology
- 3 Monetize the data
- 4 Build to change, select open approach

# tieto

# WeldEye is a solution to manage welding, quality control and documentation





## WeldEye – Expected impacts to welding related processes





### WeldEye – Value proposition areas





# Predictive business value impacts, always based on real situation at hand

**Real Time Data** 

Utilize the information from different layers, ERP, Automation, Humans

**Tracking & Tracing** 

Track your Tools, Vehicles, People and Materials

Work Context Specific Orders

Work orders are dynamic and changes according the availability

Modern Human Interfaces

Minimized risks and human errors in high security environment









### **MADE IN FINLAND**