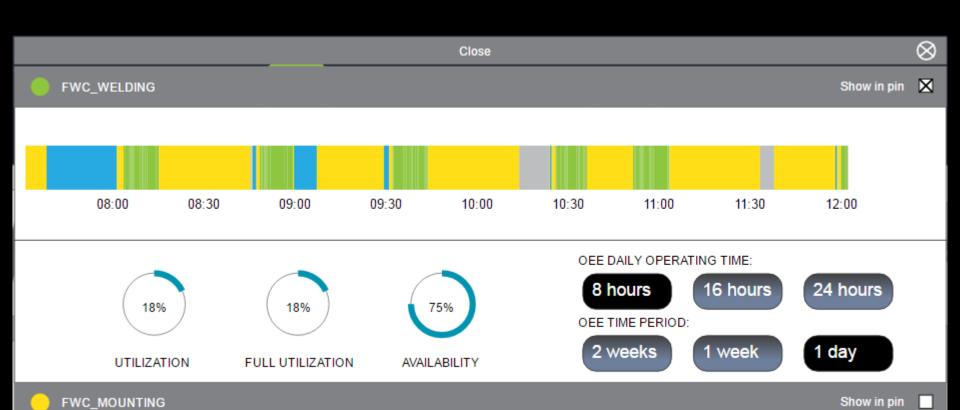

MAIN VIEW

**OPERATING VIEW** 

MAINTENANCE

FAULT REPORTS

### FACTORY LAYOUT



# OPTIMIZE WITH ORFER





### OCARE WE CARE 24/7





### OCARE WE CARE 24/7





Info pin OEE selection



### **ORFER IOT**







### **Trends in Welding industry**





### Kemppi Welding Management Solution



WeldEye is a solution to manage welding, quality and documentation

### WeldEye benefits





### Technical structure of Tieto Real Time Factory and Kemppi WeldEye connectivity





# Tieto Real Time Factory

Provides technology agnostic software automation on top of any existing production and process control systems, including ERP. Machine to machine connectivity enables new levels of optimization and creates space for innovation for any enterprise.

### Industry 4.0 Requires One solution – from Multiple Vendors

- 1 Your case is unique
- Implement a change not a technology
- 3 Monetize the data
- 4 Build to change, select open approach

# tieto

# Weld