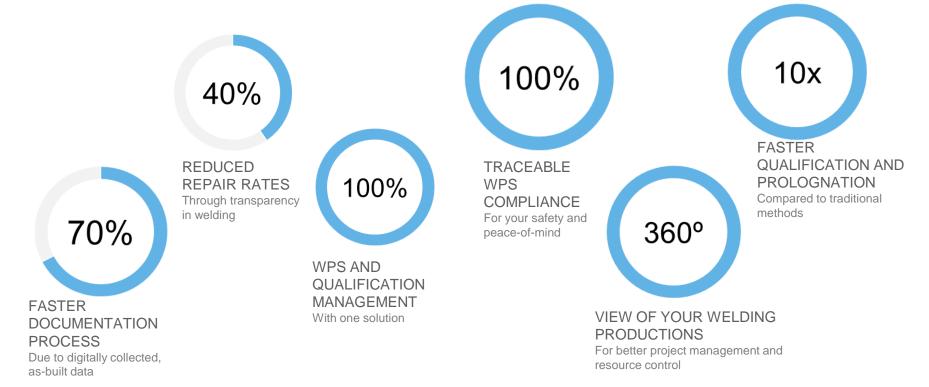

MAIN VIEW

**OPERATING VIEW** 

MAINTENANCE

FAULT REPORTS

### FACTORY LAYOUT



# OPTIMIZE WITH ORFER





### OCARE WE CARE 24/7





### OCARE WE CARE 24/7





Info pin OEE selection



### **ORFER IOT**







### **Trends in Welding industry**





### Kemppi Welding Management Solution



WeldEye is a solution to manage welding, quality and documentation

### WeldEye benefits





### Technical structure of Tieto Real Time Factory and Kemppi WeldEye connectivity





# Tieto Real Time Factory

Provides technology agnostic software automation on top of any existing production and process control systems, including ERP. Machine to machine connectivity enables new levels of optimization and creates space for innovation for any enterprise.

### Industry 4.0 Requires One solution – from Multiple Vendors

- 1 Your case is unique
- Implement a change not a technology
- 3 Monetize the data
- 4 Build to change, select open approach

# tieto

# WeldEye is a solution to manage welding, quality control and documentation





## WeldEye – Expected impacts to welding related processes





### WeldEye – Value proposition areas





# Predictive business value impacts, always