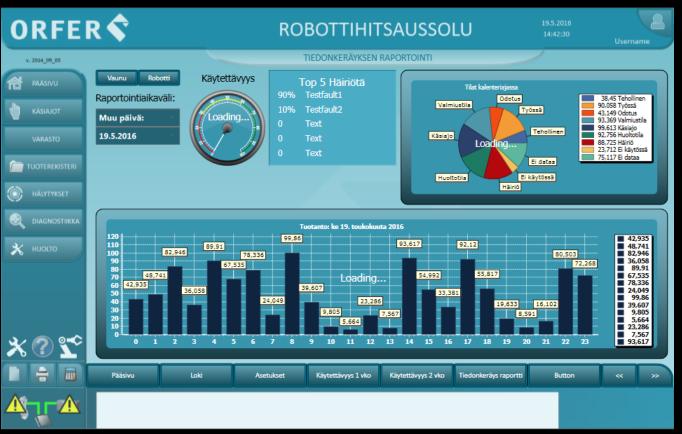

MAIN VIEW

**OPERATING VIEW** 

MAINTENANCE

FAULT REPORTS

### FACTORY LAYOUT



# OPTIMIZE WITH ORFER





### OCARE WE CARE 24/7





### OCARE WE CARE 24/7





Info pin OEE selection



### **ORFER IOT**







### **Trends in Welding industry**





### Kemppi Welding Management Solution



WeldEye is a solution to manage welding, quality and documentation

### WeldEye benefits





### Technical structure of Tieto Real Time Factory and Kemppi WeldEye connectivity





# Tieto Real Time Factory

Provides technology agnostic software automation on top of any existing production and process control systems, including ERP. Machine to machine connectivity enables new levels of optimization and creates space for innovation for any enterprise.

### Industry 4.0 Requires One solution – from Multiple Vendors

- 1 Your case is unique
- Implement a change not a technology
- 3 Monetize the data
- 4 Build to change, select op