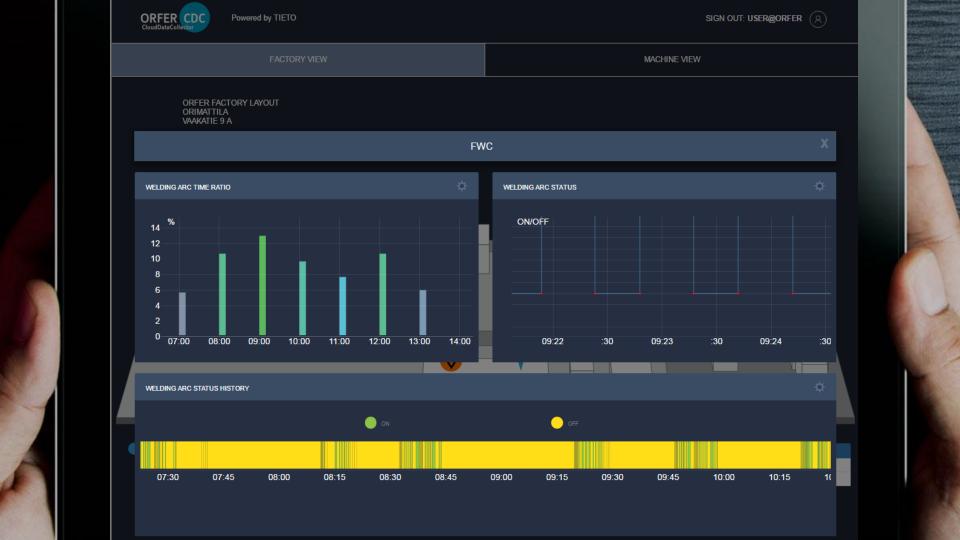

MAIN VIEW

**OPERATING VIEW** 

MAINTENANCE

FAULT REPORTS

### FACTORY LAYOUT



# OPTIMIZE WITH ORFER





### OCARE WE CARE 24/7





### OCARE WE CARE 24/7





Info pin OEE selection



### **ORFER IOT**







### **Trends in Welding industry**





### Kemppi Welding Management Solution



WeldEye is a solution to manage welding, quality and documentation

### WeldEye benefits





### Technical structure of Tieto Real Time Factory and Kemppi WeldEye connectivity





# Tieto Real Time Factory

Provides technology agnostic software automation on top of any existing production and process control systems, including ERP. Machine to machine connectivity enables new levels of optimization and creates space for innovation for any enterprise.

### Industry 4.0 Requires One solution – from Multiple Vendors

- 1 Your case is unique
- Implement a change not a technology
- 3 Monetize the data
- 4 Build to change, select open approach

# tieto

# WeldEye is a solution to manage