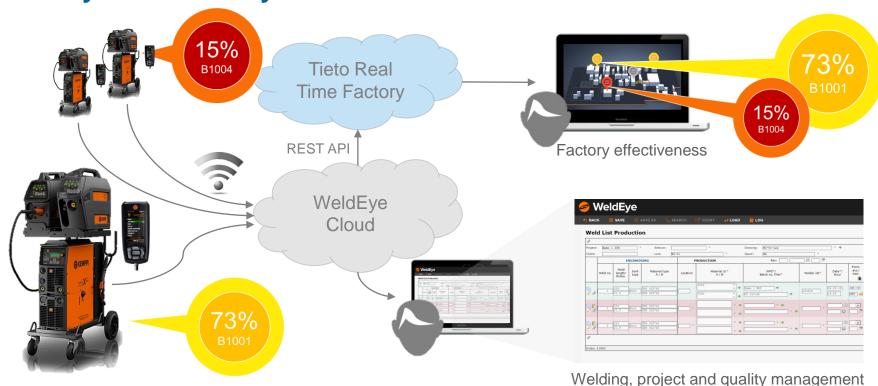

### Technical structure of Tieto Real Time Factory and Kemppi WeldEye connectivity