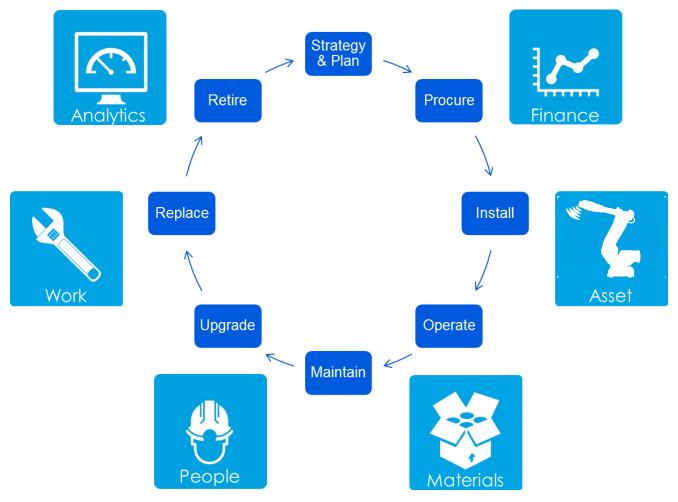

#### Asset Lifecycle Management

...is having strategic control, visibility and accountability for the asset through every stage...

Procurement
Installation
Operation
Maintenance
Upgrade
Replacement
Decommission