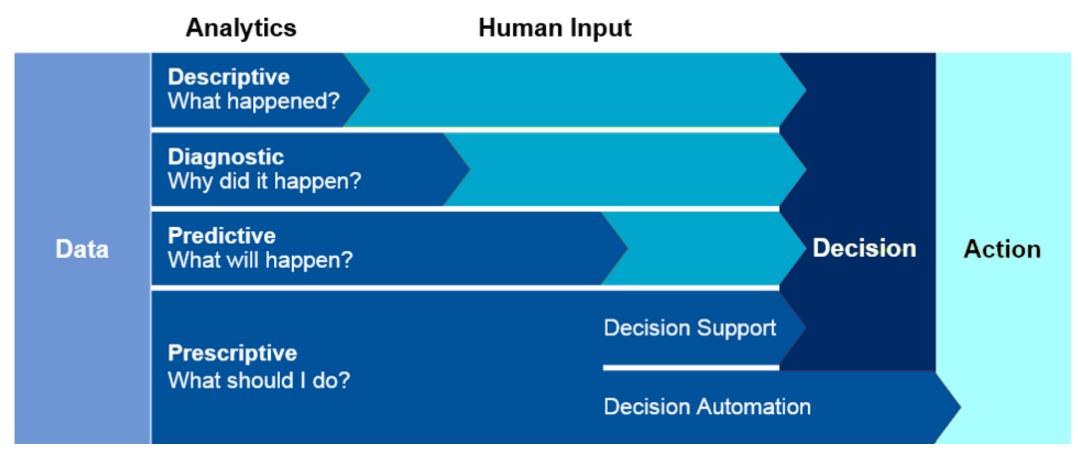

#### Gartner – How the evolution of analytics developed into decision support

Source: Gartner (February 2015)