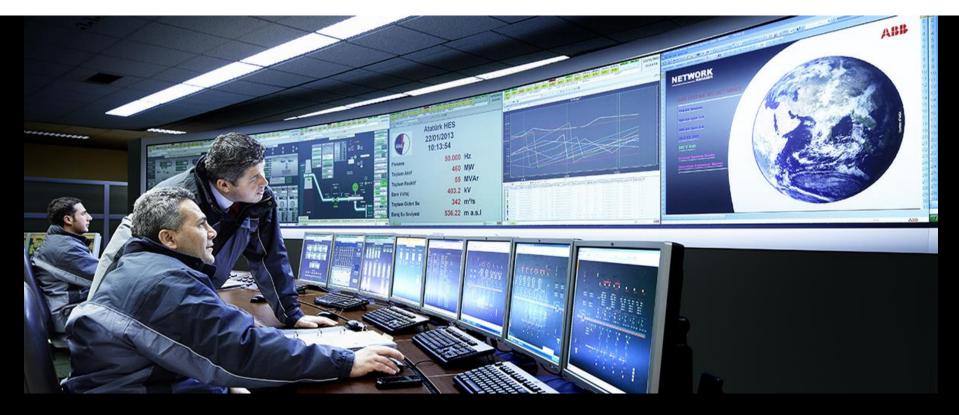

# **Operational Technology**

strategy

Information Technology

OT – Control data of asset conditions

IT – Asset Management Field Work Force can access all vital asset information