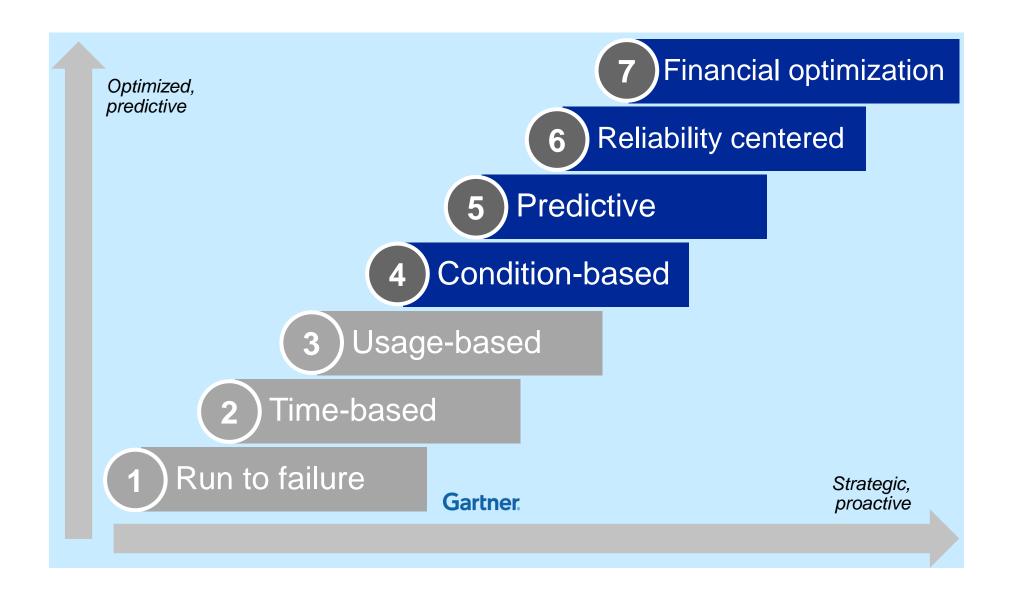

#### Gartner – How the evolution of analytics developed into decision support

Source: Gartner (February 2015)