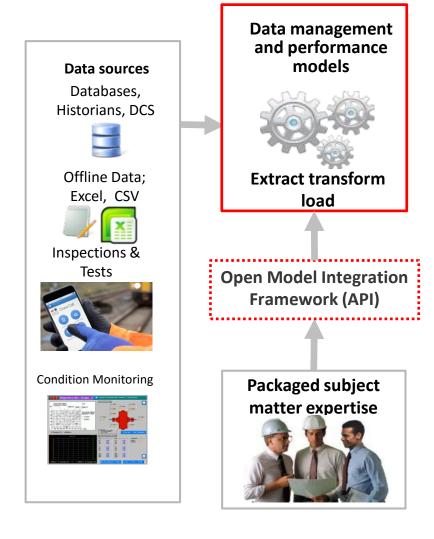

#### Asset control and condition monitoring data....

#### ....informs...

#### ....the performance models & provides Decision Support