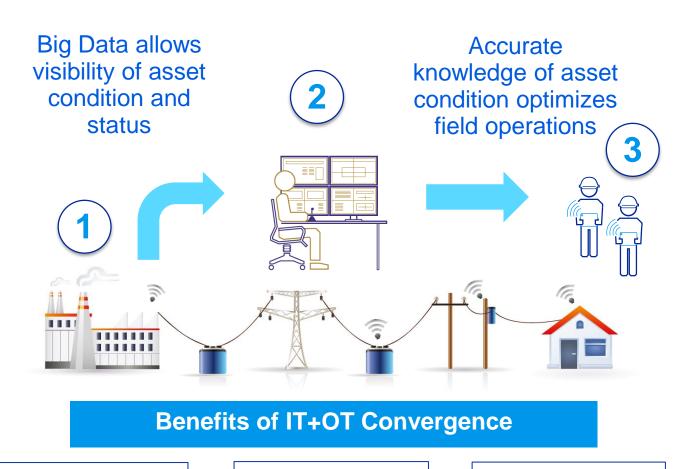

#### IT-OT convergence delivers greater efficiencies across the enterprise

# **Operational Technology**

strategy

Information Technology

OT – Control data of asset conditions

IT – Asset Management Field Work Force can access all vital asset information

#### Asset control and condition monitoring data....

#### ....informs...

#### ....the performance models & provides Decision Support