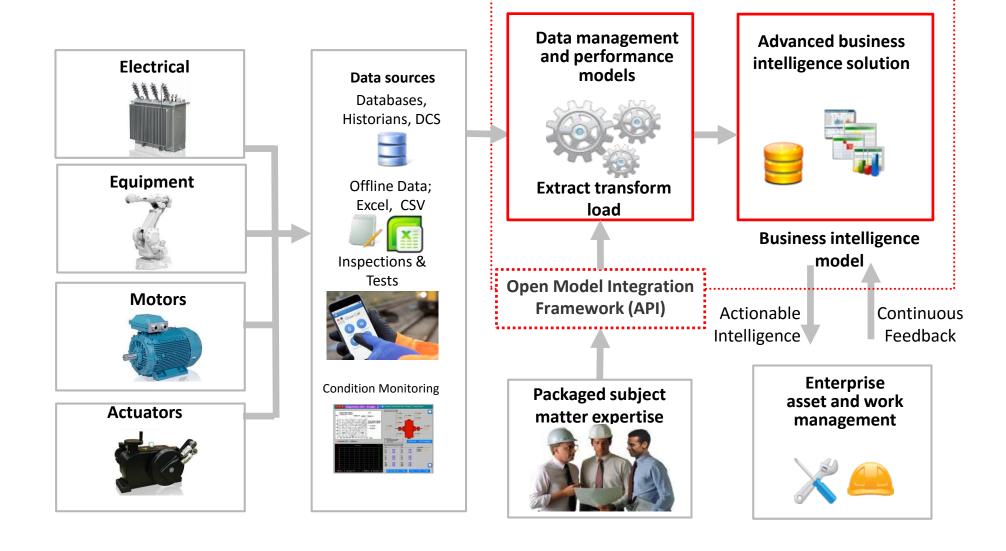

#### Asset control and condition monitoring data....

#### ....informs...

#### ....the performance models & provides Decision Support

#### **Algorithms Determine:**

- 1. Health Score
- 2. Asset Importance
- Recommended Actions
- 4. Messages, Errors, Warnings
- Action Prioritization
- 6. Replacement Prioritization