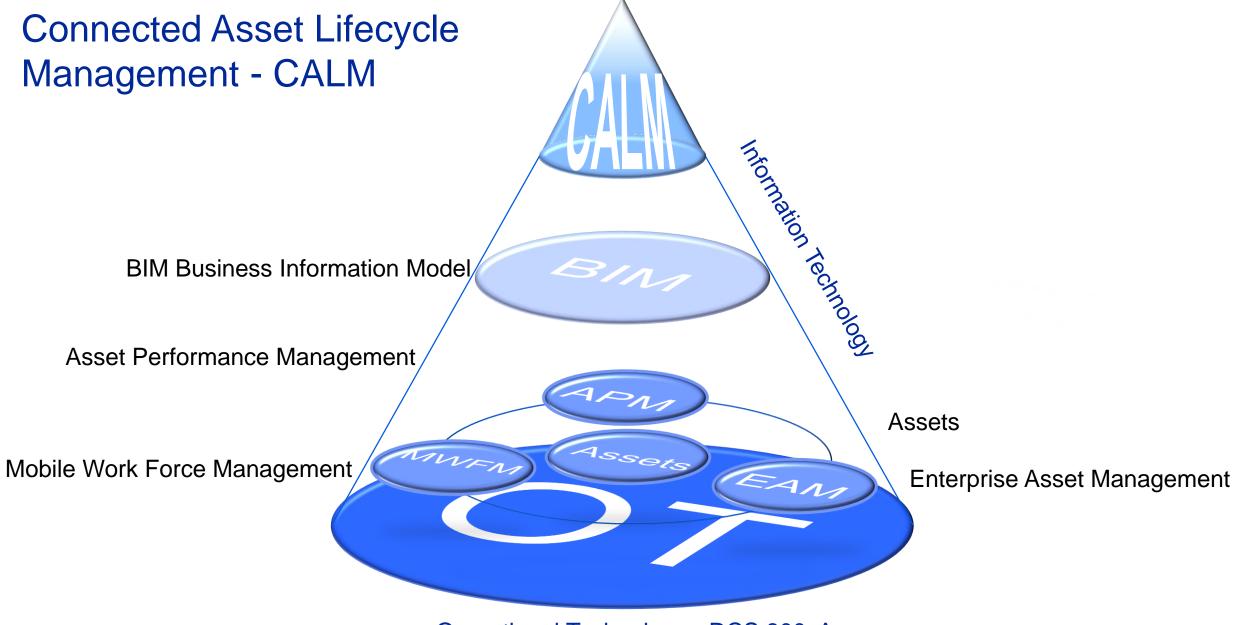

### Connected Asset Lifecycle Management Connecting, Things, Services and People

#### Agenda Connected Asset Lifecycle Management

- What is Asset Lifecycle Management?
- IT-OT Convergence
- Condition Based Maintenance
- Decision Support
- Connected Work Force
- Complete Connected Asset Lifecycle Management model

#### Asset Lifecycle Management

...is having strategic control, visibility and accountability for the asset through every stage...

Procurement
Installation
Operation
Maintenance
Upgrade
Replacement
Decommission

#### IT-OT convergence delivers greater efficiencies across the enterprise

# **Operational Technology**

strategy

Information Technology

OT – Control data of asset conditions

IT – Asset Management Field Work Force can access all vital asset information