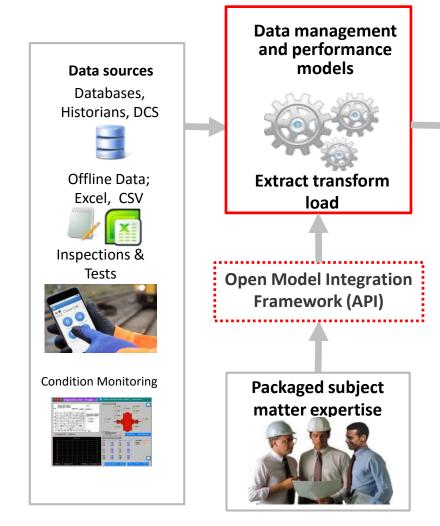

#### Asset control and condition monitoring data....

#### ....informs...

#### ....the performance models & provides Decision Support