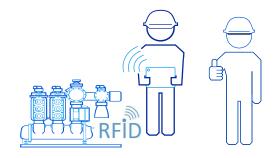

#### **Connected Work Force**

Control/EAM back office, have full visibility of data

Augmented devices assist in asset ID, job tasks, information, and correct skills

Plant and equipment condition data sent to technicians

Spares, logistics, right place, right time, and update stock

Source: Deloitte's Information Value Loop – IoT\_Military\_080615

VALUE DRIVERS ACTORS SUPPORT