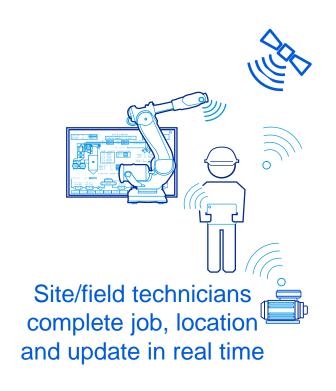

#### **Connected Work Force**

Control/EAM back office, have full visibility of data

Augmented devices assist in asset ID, job tasks, information, and correct skills

Plant and equipment condition data sent to technicians

Spares, logistics, right place, right time, and update stock

Source: Deloitte's Information Value Loop – IoT\_Military\_080615

VALUE DRIVERS ACTORS SUPPORT