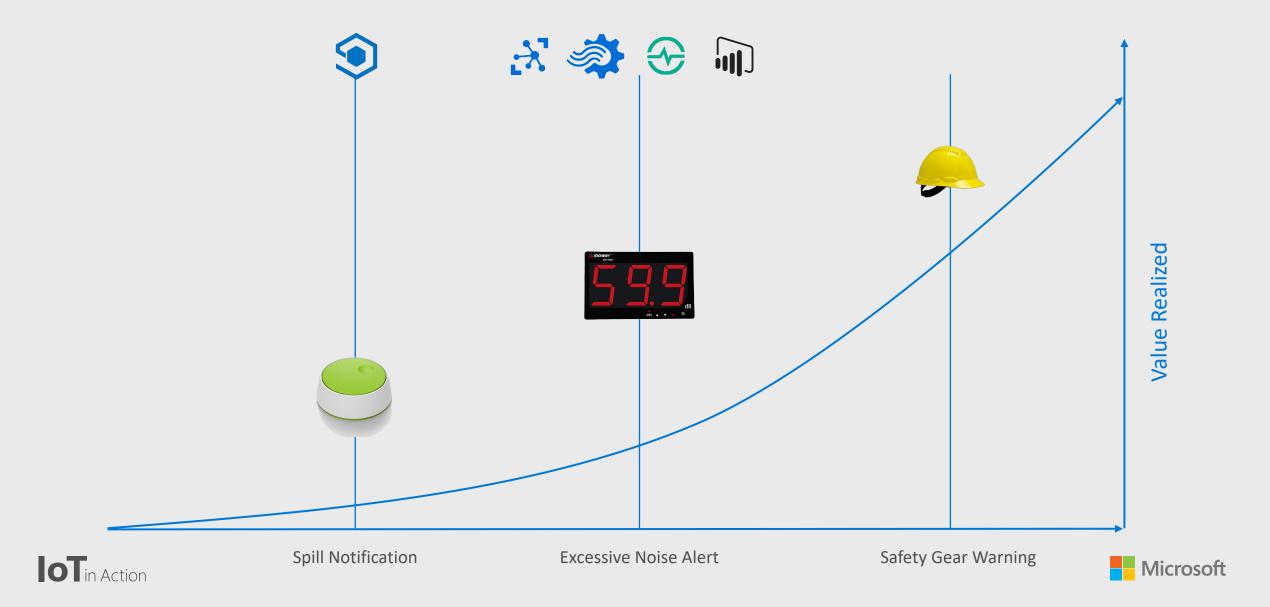

## Scenario #3: Ensuring Protective Gear Compliance

# Scenario #3: Ensuring Protective Gear Compliance