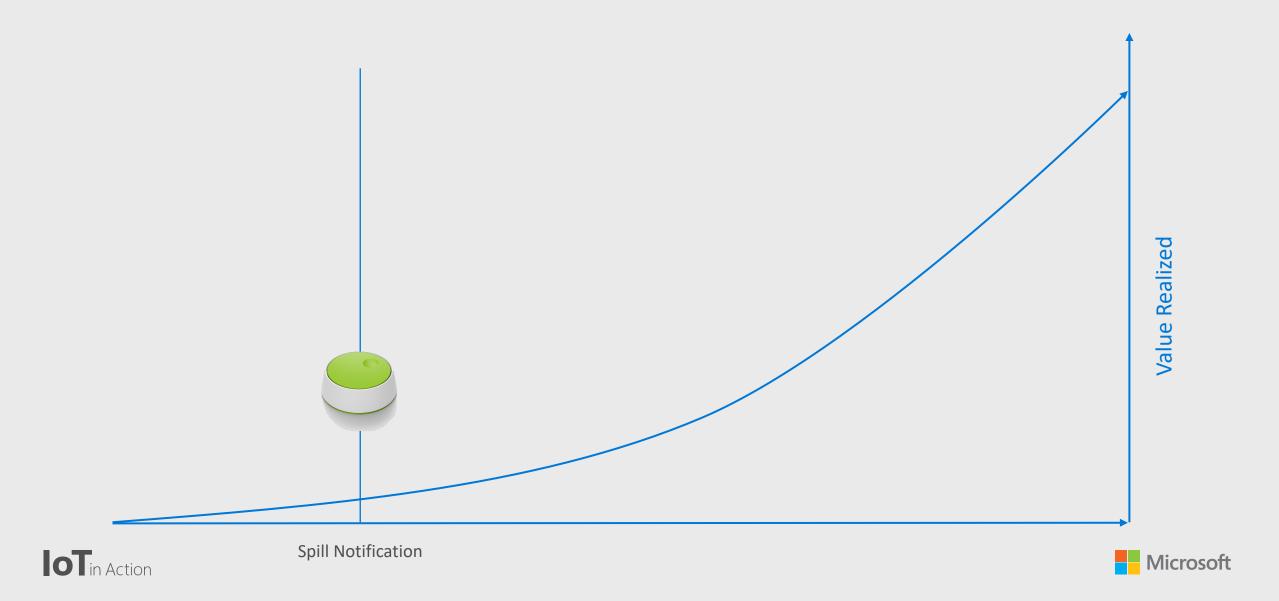

### The Revolution Is Now





80 Billion

Connected "things" by 2025 - *IDC* 



180 Zettabytes

Digital data by 2025 - IDC



\$457 Billion

Global IoT market by 2020 - Gartner





### Innovation at Work: Real IoT Use Cases



# IoT Enables a Digital Feedback Loop







# Microsoft is simplifying IoT





# Microsoft is simplifying IoT

- Easier to build secure, scalable solutions from device to cloud
- Easier to provision devices at scale
- Easier to secure devices at scale
- Easier to manage devices at scale
- Easier to find insights from your IoT devices
- Easier to run cloud services on devices
- Easier to benefit from IoT























### Scenario #1: Notification of Unsafe Conditions



### Seeed ReButton

#### IoT development tool

- Momentary button
- Multiple click scenarios
- Indicator LED
- Wi-Fi enabled
- Extensible with Grove sensors





http://www.seeedstudio.com





### Scenario #1: Notification of Unsafe Conditions











### Scenario #1: Notification of Unsafe Conditions



# Scenario #2: Protecting Worker Hearing



# Choosing PaaS vs. SaaS







## Scenario #2: Protecting Worker Hearing

#### Things





#### **Insights**



IoT Hub



**Azure Stream Analytics** 



Time Series Insights



Power BI

#### **Actions**

- Notify worker of danger
- Light signal
- Real-time reporting
- Operational & compliance reporting





# Scenario #2: Protecting Worker Hearing



## Scenario #3: Ensuring Protective Gear Compliance



# Scenario #3: Ensuring Protectiv