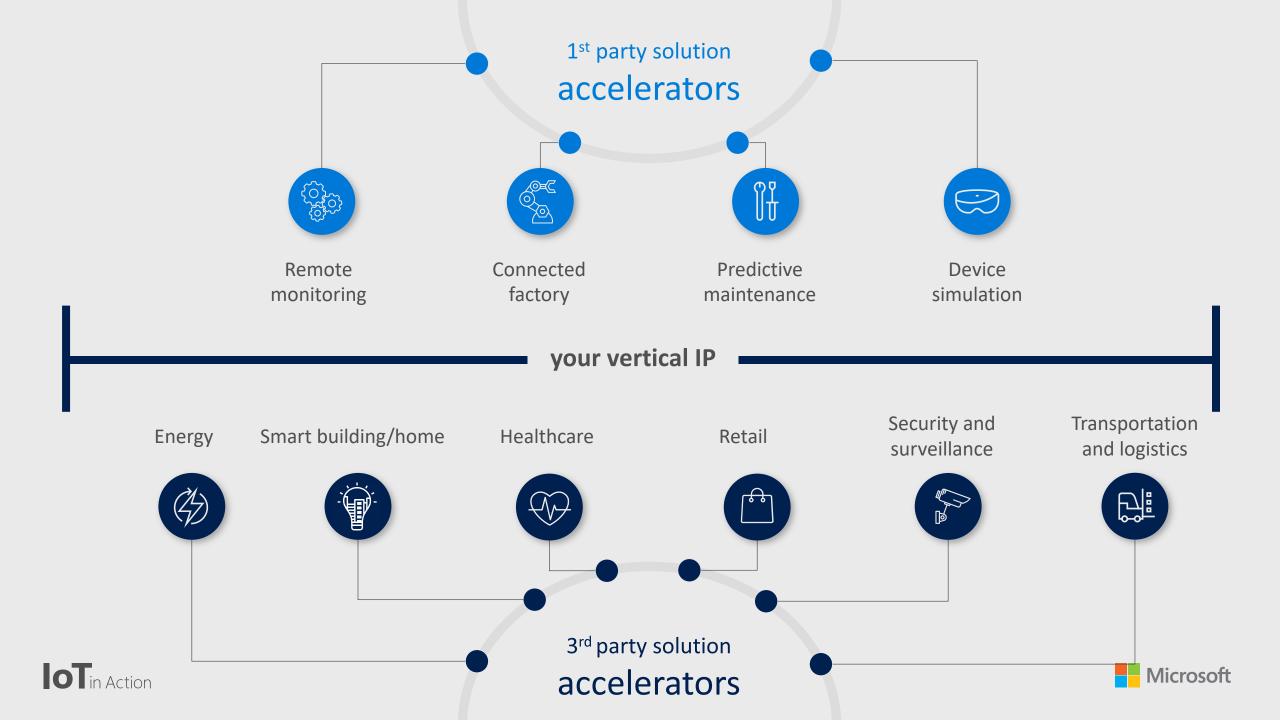

afe Conditions











### Scenario #1: Notification of Unsafe Conditions



# Scenario #2: Protecting Worker Hearing



# Choosing PaaS vs. SaaS







## Scenario #2: Protecting Worker Hearing

#### Things





#### **Insights**



IoT Hub



**Azure Stream Analytics** 



Time Series Insights



Power BI

#### **Actions**

- Notify worker of danger
- Light signal
- Real-time reporting
- Operational & compliance reporting





# Scenario #2: Protecting Worker Hearing



## Scenario #3: Ensuring Protective Gear Compliance



# Scenario #3: Ensuring Protective Gear Compliance

#### Things







#### **Insights**

- Machine Learning on the Edge
- Vision Artificial Intelligence

#### Action

Operational & compliance reporting







## Scenario #3: Ensuring Protective Gear Compliance





## Anatomy of a Solution built off an Accelerator







## Thank you!