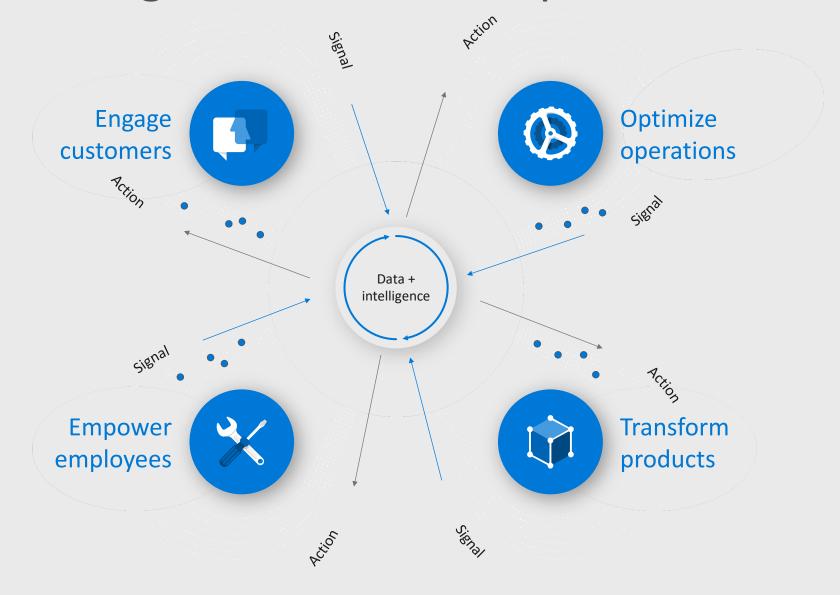

### The Revolution Is Now





80 Billion

Connected "things" by 2025 - *IDC* 



180 Zettabytes

Digital data by 2025 - IDC



\$457 Billion

Global IoT market by 2020 - Gartner





### Innovation at Work: Real IoT Use Cases



# IoT Enables a Digital Feedback Loop







# Microsoft is simplifying IoT





# Microsoft is simplifying IoT

- Easier to build secure, scalable solutions from device to cloud
- Easier to provision devices at scale
- Easier to secure devices at scale
- Easier to manage devices at scale
- Easier to find insights from your IoT devices
- Easier to run cloud services on devices
- Easier to benefit from IoT























### Scenario #1: Notification of Unsafe Conditions



### Seeed ReButton

#### IoT development tool

- Momentary button
- Multiple click scenarios
- Indicator LED
- Wi-Fi enabled
- Extensible with Grove sensors





http://www.seeedstudio.com





### Scenario #1: Notification of Unsafe Conditions











### Scenario #1: Notification of Unsafe Conditions



# Scenario #2: Protecting Worker Hearing