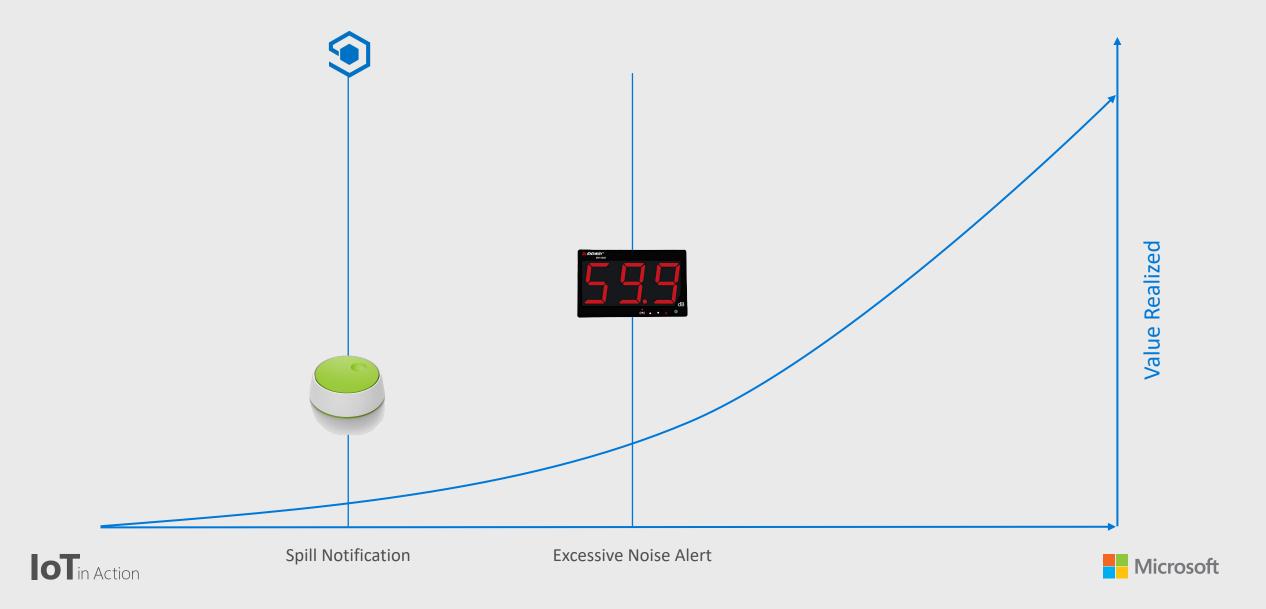

# Scenario #2: Protecting Worker Hearing

## Scenario #2: Protecting Worker Hearing