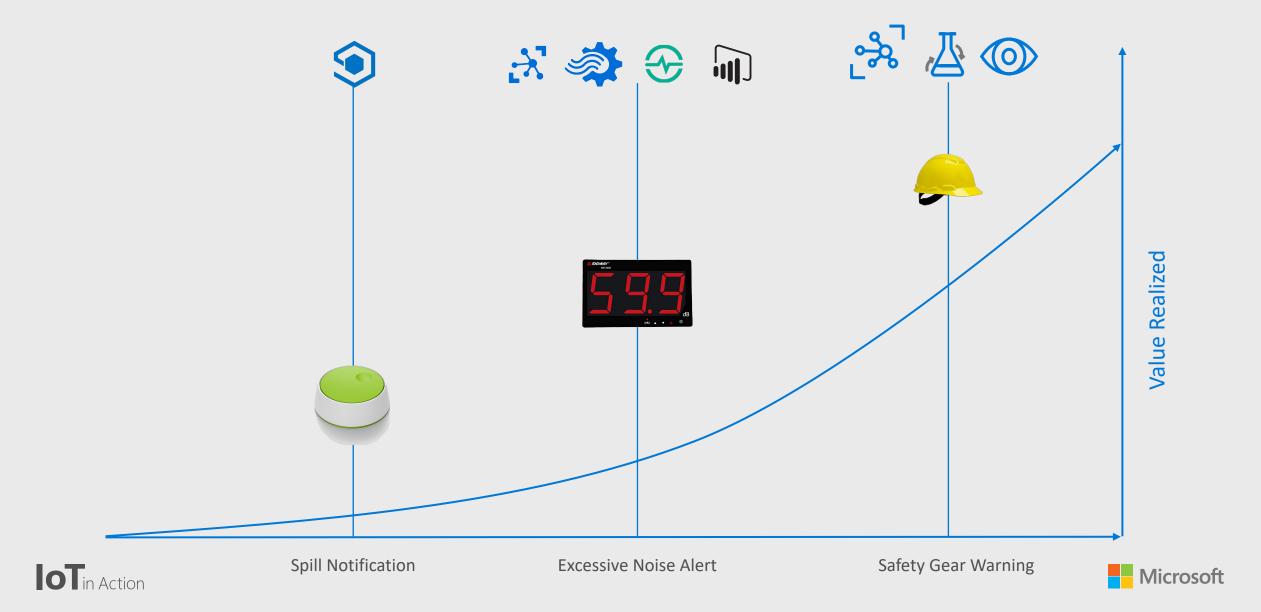

### Scenario #1: Notification of Unsafe Conditions

# Scenario #2: Protecting Worker Hearing

## Scenario #2: Protecting Worker Hearing

## Scenario #3: Ensuring Protective Gear Compliance

# Scenario #3: Ensuring Protective Gear Compliance