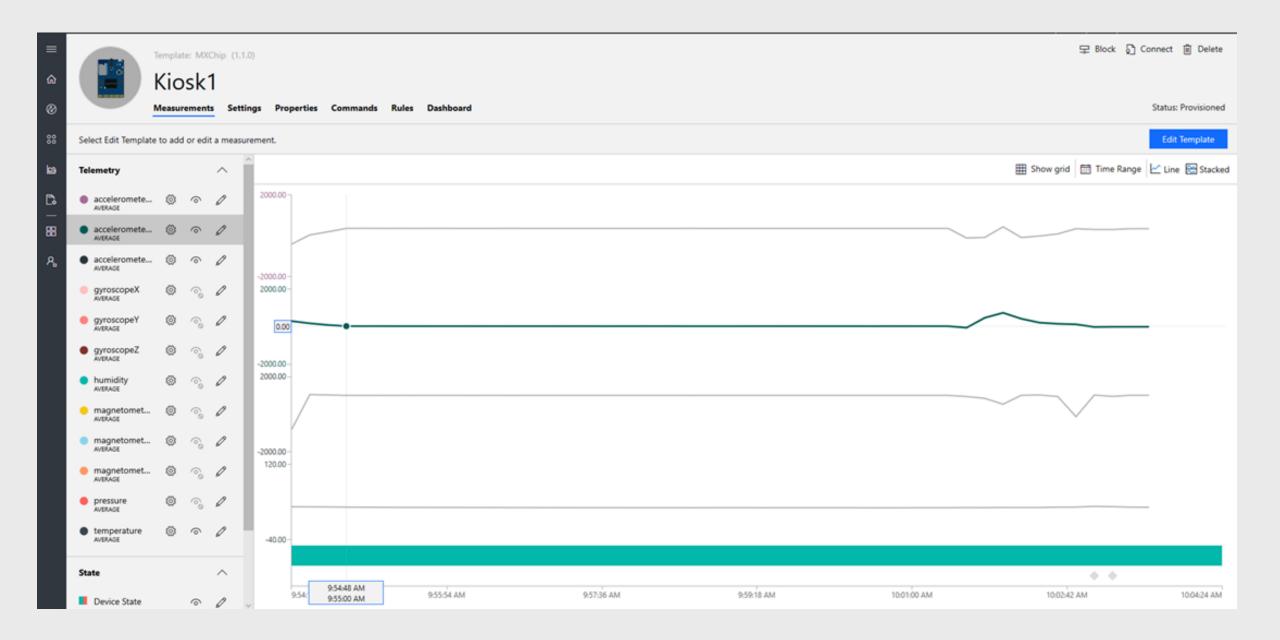

### The Revolution Is Now





80 Billion

Connected "things" by 2025 - *IDC* 



180 Zettabytes

Digital data by 2025 - IDC



\$457 Billion

Global IoT market by 2020 - Gartner





### Innovation at Work: Real IoT Use Cases



# IoT Enables a Digital Feedback Loop







# Microsoft is simplifying IoT





# Microsoft is simplifying IoT

- Easier to build secure, scalable solutions from device to cloud
- Easier to provision devices at scale
- Easier to secure devices at scale
- Easier to manage devices at scale
- Easier to find insights from your IoT devices
- Easier to run cloud services on devices
- Easier to benefit from IoT























### Scenario #1: Notification of Unsafe Conditions



### Seeed ReButton

#### IoT development tool

- Momentary button
- Multiple click scenarios
- Indicator LED
- Wi-Fi enabled
- Extensible with Grove sensors





http://www.seeedstudio.com





### Scenario #1: Notification of Unsafe Conditions











### Scenario #1: Notification of Unsafe Conditions



# Scenario #2: Protecting Worker Hearing



# Choosing PaaS vs. SaaS







## Scenario #2: Protecting Worker Hearing

#### Things





#### **Insights**



IoT Hub



**Azure Stream Analytics** 



Time Series Insights



Power BI

#### **Actions**

- Notify worker of danger
- Light signal
- Real-time reporting
- Operational & compliance reporting





# Scenario #2: Protecting Worker Hearing



## Scenario #3: Ensu