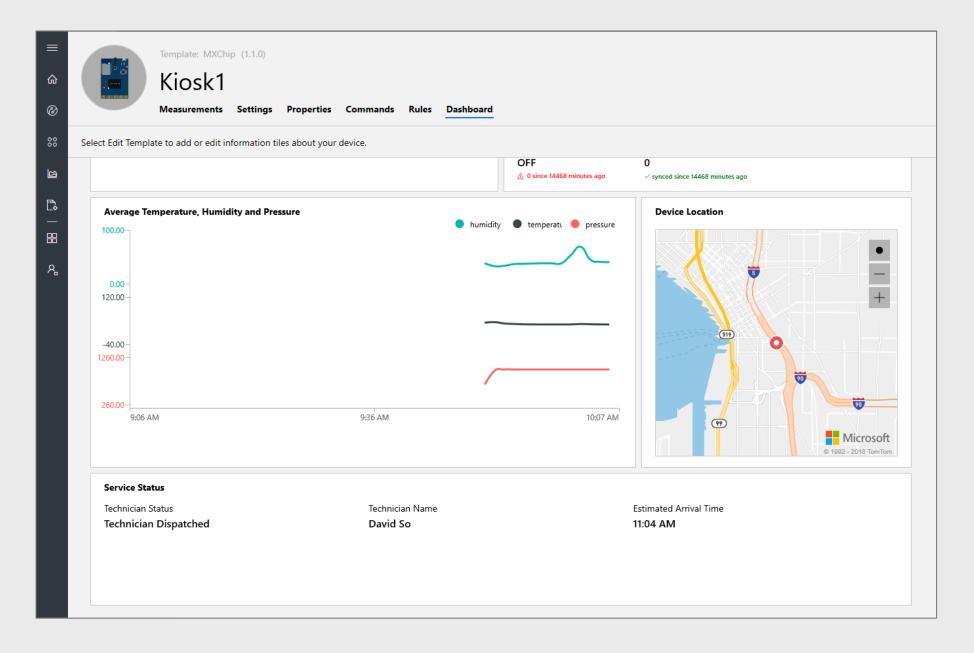

### The Revolution Is Now





80 Billion

Connected "things" by 2025 - *IDC* 



180 Zettabytes

Digital data by 2025 - IDC



\$457 Billion

Global IoT market by 2020 - Gartner





### Innovation at Work: Real IoT Use Cases



# IoT Enables a Digital Feedback Loop







# Microsoft is simplifying IoT





# Microsoft is simplifying IoT

- Easier to build secure, scalable solutions from device to cloud
- Easier to provision devices at scale
- Easier to secure devices at scale
- Easier to manage devices at scale
- Easier to find insights from your IoT devices
- Easier to run cloud services on devices
- Easier to benefit from IoT























### Scenario #1: Notification of Unsafe Conditions



### Seeed ReButton

#### IoT development tool

- Momentary button
- Multiple click scenarios
- Indicator LED
- Wi-Fi enabled
- Extensible with Grove sensors





http://www.seeedstudio.com





### Scenario #1: Notification of Unsafe Conditions











### Scenario #1: Notification of Unsafe Conditions



# Scenario #2: Protecting Worker Hearing



# Choosing PaaS vs. SaaS







## Scenario #2: Protecting Worker Hearing

#### Things





#### **Insights**



IoT Hub



**Azure Stream Analytics** 



Time Series Insights



Power BI

#### **Actions**

- Notify worker of danger
- Light signal
- Real-time reporting
- Operational & compliance reporting





# Scenario #2: Protecting Worker Hearing



## Scenario #3: Ensuring P