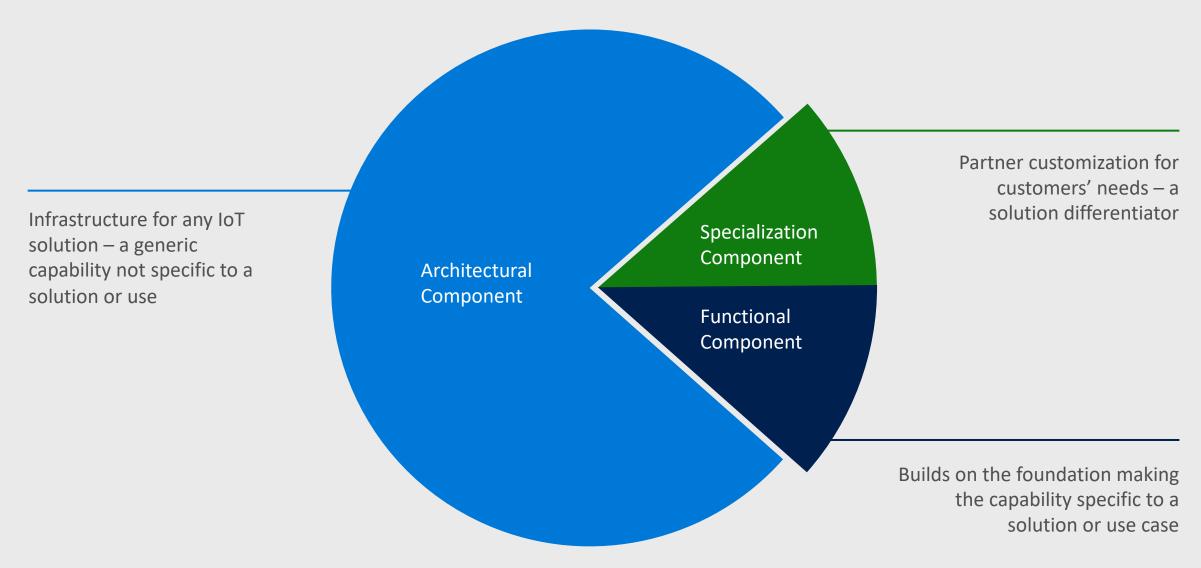

on of Unsafe Conditions



# Scenario #2: Protecting Worker Hearing



# Choosing PaaS vs. SaaS







## Scenario #2: Protecting Worker Hearing

#### Things





#### **Insights**



IoT Hub



**Azure Stream Analytics** 



Time Series Insights



Power BI

#### **Actions**

- Notify worker of danger
- Light signal
- Real-time reporting
- Operational & compliance reporting





# Scenario #2: Protecting Worker Hearing



## Scenario #3: Ensuring Protective Gear Compliance



# Scenario #3: Ensuring Protective Gear Compliance

#### Things







#### **Insights**

- Machine Learning on the Edge
- Vision Artificial Intelligence

#### Action

Operational & compliance reporting







## Scenario #3: Ensuring Protective Gear Compliance





## Anatomy of a Solution built off an Accelerator







## Thank you!