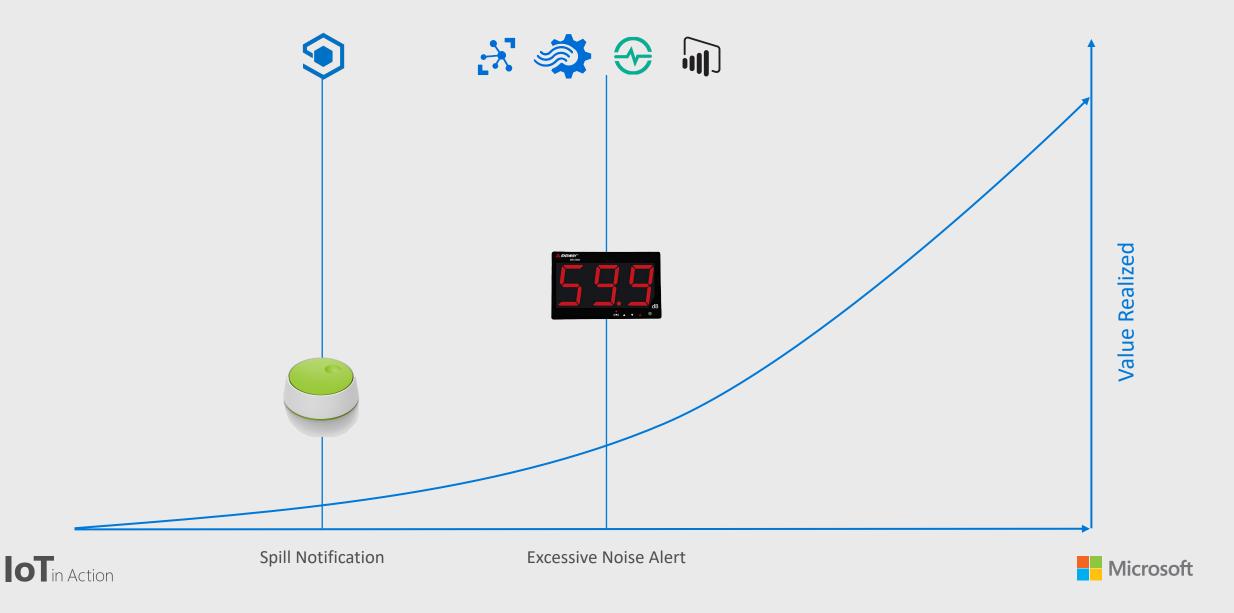

# Scenario #2: Protecting Worker Hearing

## Scenario #2: Protecting Worker Hearing