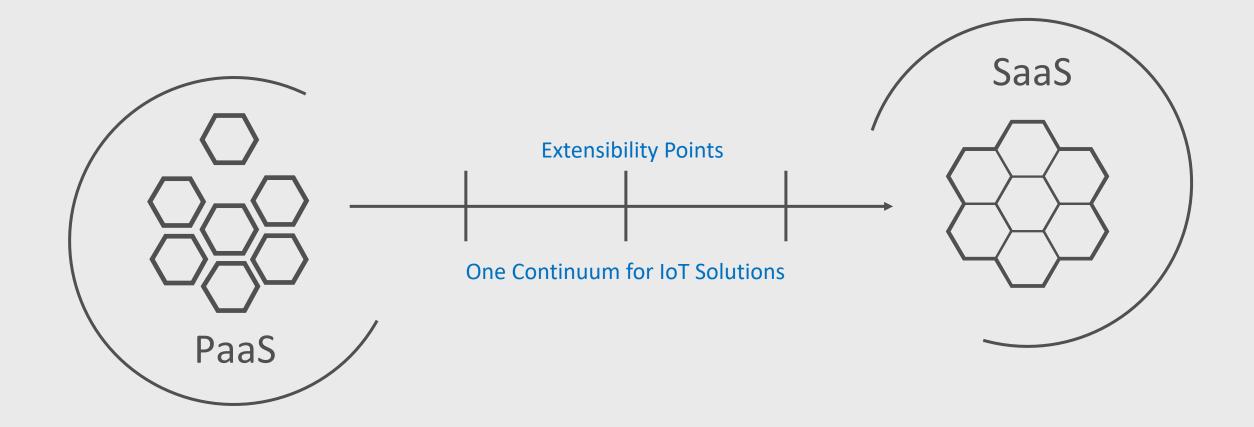

fying IoT





# Microsoft is simplifying IoT

- Easier to build secure, scalable solutions from device to cloud
- Easier to provision devices at scale
- Easier to secure devices at scale
- Easier to manage devices at scale
- Easier to find insights from your IoT devices
- Easier to run cloud services on devices
- Easier to benefit from IoT























### Scenario #1: Notification of Unsafe Conditions



### Seeed ReButton

#### IoT development tool

- Momentary button
- Multiple click scenarios
- Indicator LED
- Wi-Fi enabled
- Extensible with Grove sensors





http://www.seeedstudio.com





### Scenario #1: Notification of Unsafe Conditions











### Scenario #1: Notification of Unsafe Conditions



# Scenario #2: Protecting Worker Hearing



# Choosing PaaS vs. SaaS







## Scenario #2: Protecting Worker Hearing

#### Things





#### **Insights**



IoT Hub



**Azure Stream Analytics** 



Time Series Insights



Power BI

#### **Actions**

- Notify worker of danger
- Light signal
- Real-time reporting
- Operational & compliance reporting





# Scenario #2: Protecting Worker Hearing



## Scenario #3: Ensuring Protective Gear Compliance



# Scenario #3: Ensuring Protective Gear Compliance

#### Things







#### **Insights**

- Machine Learning on the Edge
- Vision Artificial Intelligence

#### Action

Operational & compliance reporting







## Scenario #3: Ensuring Protective Gear Compliance





## Anatomy of a Solution built off an Accelerator







## Thank you!