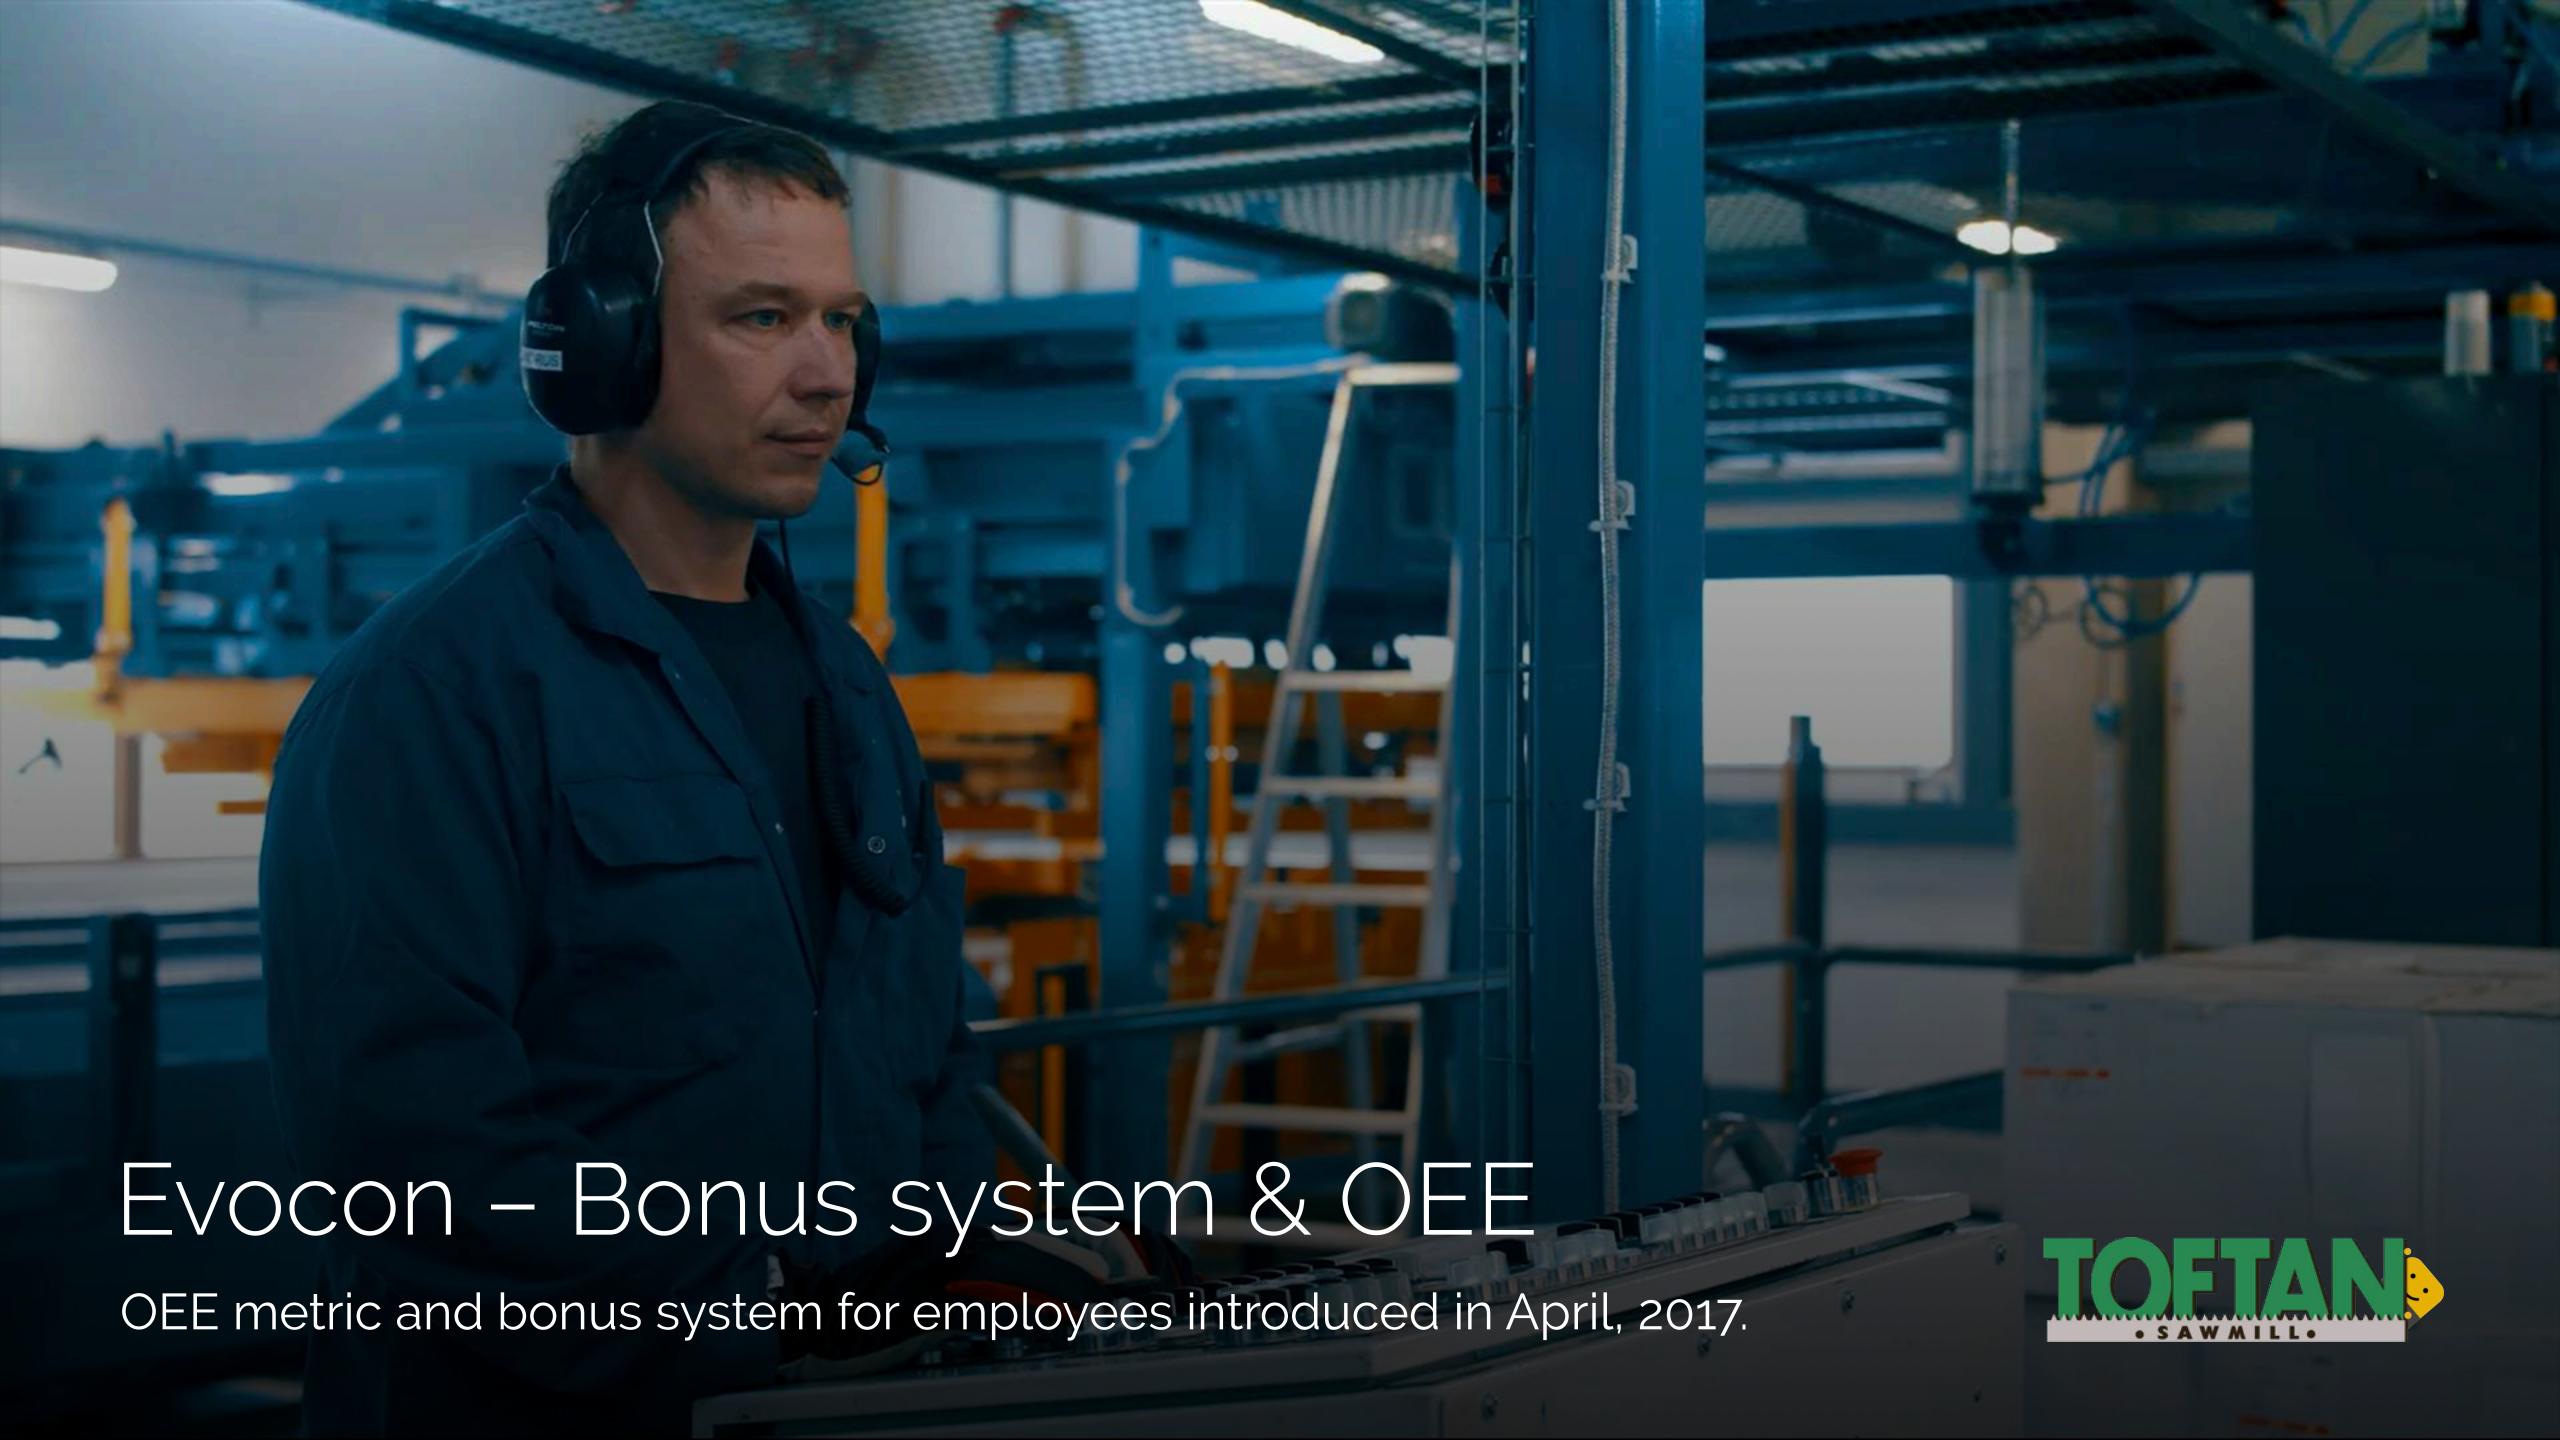

## 2017: OEE change after bonus system 100% 80% 60% 40% 20% 0% 3 8 2 9 6 10 12 12 11