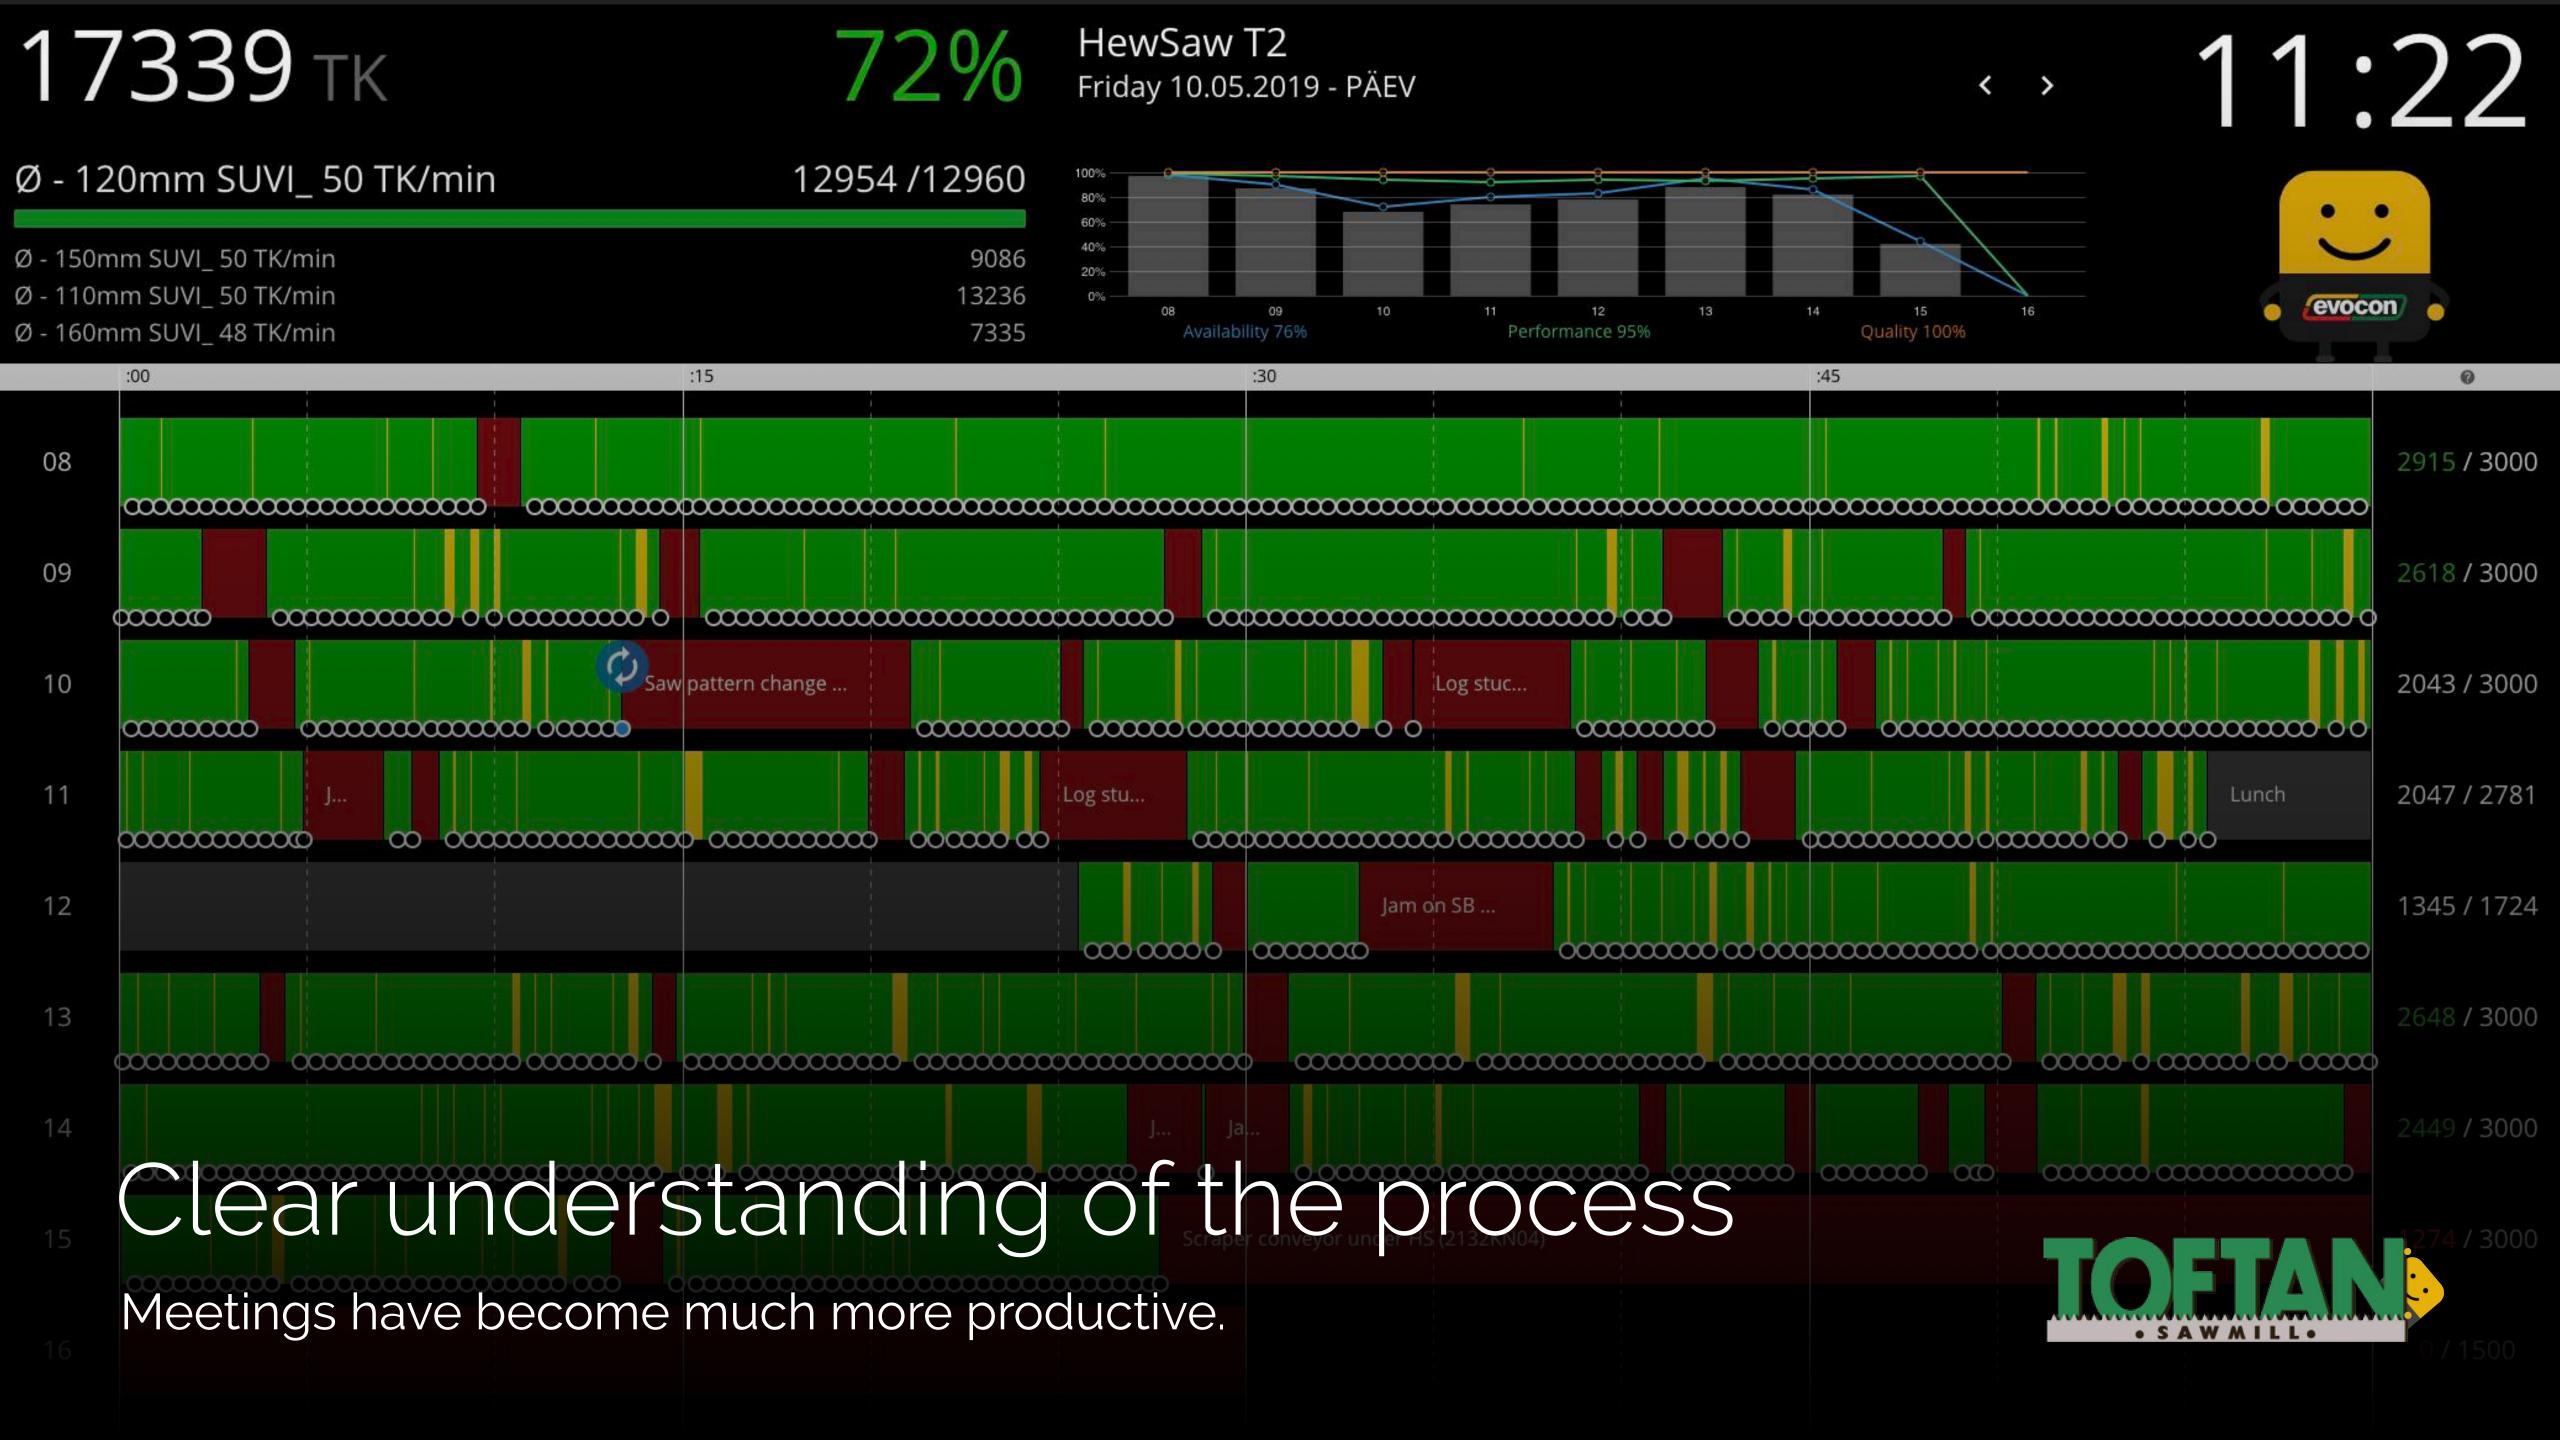

## Visualisation matters, it's in our DNA

Everyone can understand clear visuals and colours.